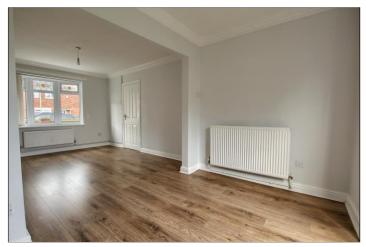

### LOUNGE - 3.7m x 3.4m (12'2" x 11'2")

With electric flame effect fire and radiator.

### DINING ROOM - 2.1m x 3.2m (6'11" x 10'6")

With radiator, woodgrain effect laminate flooring and patio door to the rear garden.