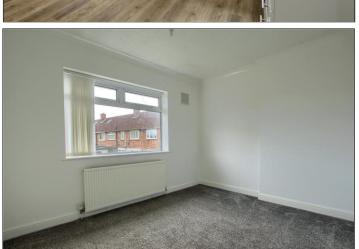

### BEDROOM ONE - 4.5m x 3m (14'9" x 9'10")

With radiator and built-in storage cupboard.

### BEDROOM TWO - 2.9m x 3.4m (9'6" x 11'2")

With radiator, built-in storage cupboard housing the boiler and access to the loft space.