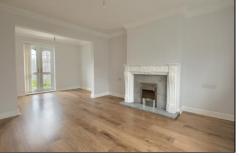

### LOUNGE - 3.7m x 3.4m (12'2" x 11'2")

With electric flame effect fire and radiator.

### DINING ROOM - 2.1m x 3.2m (6'11" x 10'6")

With radiator, woodgrain effect laminate flooring and patio door to the rear garden.