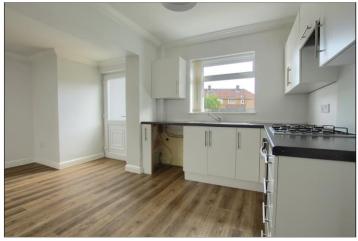

### KITCHEN DINER - 4.8m x 3.3m (15'9" x 10'10")

With white wall, drawer, and floor units, roll edge worktop, electric oven, four ring gas hob with integrated extractor fan, stainless steel sink with mixer tap, two radiators and UPVC door to the rear garden.