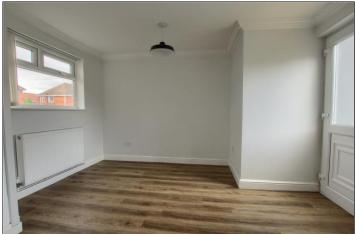

### DINING ROOM - 2.1m x 3.2m (6'11" x 10'6")

With radiator, woodgrain effect laminate flooring and patio door to the rear garden.