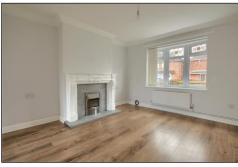

### LOUNGE - 3.7m x 3.4m (12'2" x 11'2")

With electric flame effect fire and radiator.

### BEDROOM ONE - 4.5m x 3m (14'9" x 9'10")

With radiator and built-in storage cupboard.

### BEDROOM TWO - 2.9m x 3.4m (9'6" x 11'2")

With radiator, built-in storage cupboard housing the boiler and access to the loft space.