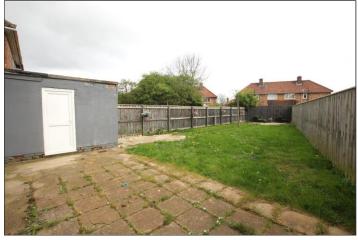

### **PARKING & GARDEN**

To the front there is off street parking for a single car on a block paved driveway and to the rear there is a fence enclosed garden with lawn and patio.

**AGENTS REF:** - TM/LS/NUN240352/16042024