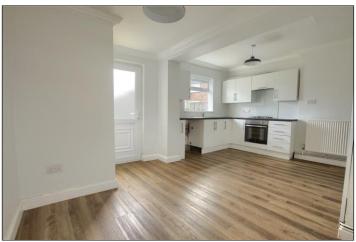

### DINING ROOM - 2.1m x 3.2m (6'11" x 10'6")

With radiator, woodgrain effect laminate flooring and patio door to the rear garden.

### KITCHEN DINER - 4.8m x 3.3m (15'9" x 10'10")

With white wall, drawer, and floor units, roll edge worktop, electric oven, four ring gas hob with integrated extractor fan, stainless steel sink with mixer tap, two radiators and UPVC door to the rear garden.