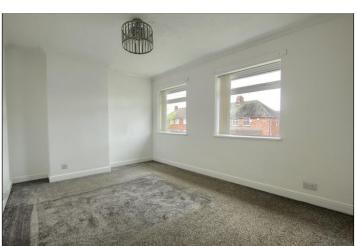

### BEDROOM ONE - 4.5m x 3m (14'9" x 9'10")

With radiator and built-in storage cupboard.

### BEDROOM TWO - 2.9m x 3.4m (9'6" x 11'2")

With radiator, built-in storage cupboard housing the boiler and access to the loft space.