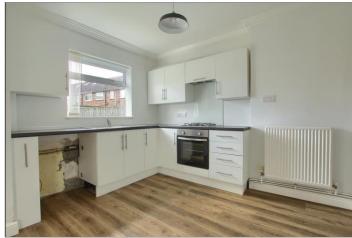

### KITCHEN DINER - 4.8m x 3.3m (15'9" x 10'10")

With white wall, drawer, and floor units, roll edge worktop, electric oven, four ring gas hob with integrated extractor fan, stainless steel sink with mixer tap, two radiators and UPVC door to the rear garden.