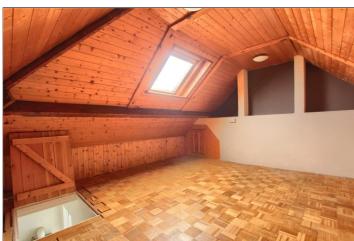

0")

With radiator and built-in storage cupboard.

### BEDROOM TWO - 2.9m x 3.4m (9'6" x 11'2")

With radiator, built-in storage cupboard housing the boiler and access to the loft space.

### BATHROOM - 1.8m x 1.6m (5'11" x 5'3")

Comprising close coupled WC, pedestal wash hand basin, shower bath, tiled walls, woodgrain effect vinyl flooring and radiator.

### LOFT - 3.6m x 4.4m (11'10" x 14'5")

With skylight.

### **EXTERNALLY**

### **PARKING & GARDEN**

To the front there is off street parking for a single car on a block paved driveway and to the rear there is a fence enclosed garden with lawn and patio.

**AGENTS REF:** - TM/LS/NUN240352/16042024

Council Tax Band: A Tenure: Freehold

TO VIEW: Contact our Middlesbrough office on

Tel: 01642 254222









# SKELWITH ROAD, TS3 7PS











The information provided about this property does not constitute or form part of an offer or contract, nor may be it be regarded as representations. All interested parties must verify accuracy and your solicitor must verify tenure and lease information, fixtures and fittings and, where the property has been recently constructed, extended or converted, that planning/building regulation consents are in place. All dimensions are approximate and quoted for guidance only, as are floor plans which are not to scale, and their accuracy cannot be confirmed. Reference to appliances and/or services does not imply that they are necessarily in working order or fit for the purpose. We offer our clients an optional conveyancing service, through panel conveyancing firms, via MWU and we receive on