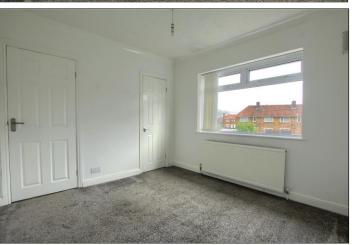

### BEDROOM ONE - 4.5m x 3m (14'9" x 9'10")

With radiator and built-in storage cupboard.

### BEDROOM TWO - 2.9m x 3.4m (9'6" x 11'2")

With radiator, built-in storage cupboard housing the boiler and access to the loft space.