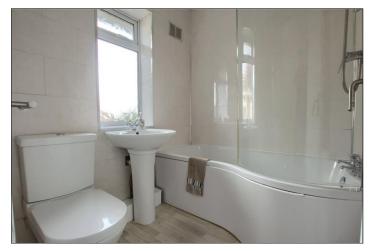

### BATHROOM - 1.8m x 1.6m (5'11" x 5'3")

Comprising close coupled WC, pedestal wash hand basin, shower bath, tiled walls, woodgrain effect vinyl flooring and radiator.