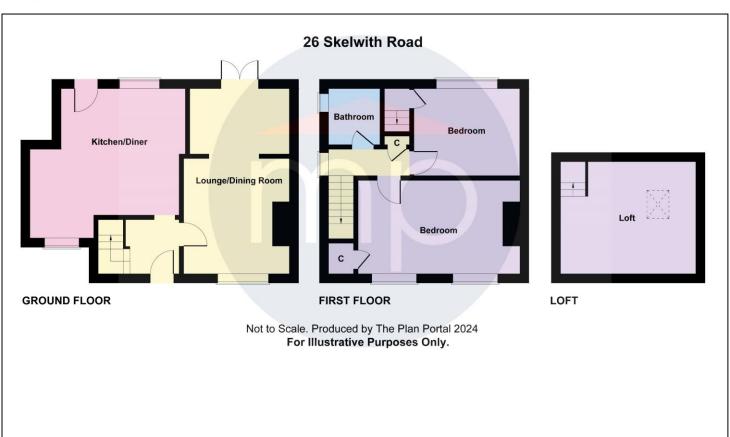

The property comprises entrance hall, lounge/dining room and a modern kitchen/diner. On the first floor there are two double bedrooms, bathroom and there is access to the loft space via a storage cupboard in the second bedroom.

### **GROUND FLOOR**

### **FIRST FLOOR**

### **EXTERNALLY**